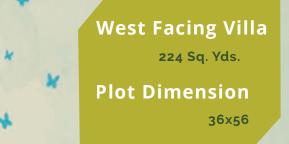

East Facing Villa 224 Sq. Yds.

**Plot Dimension** 

36x56

Phase - I Total built-up area: 3333 sft

**Ground Floor** 

First Floor

**Top Floor** 

Phase - II Total built-up area: 3600 sft