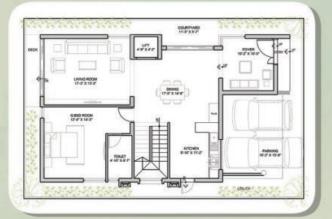

East Facing Villa 224 Sq. Yds.

**Plot Dimension** 

36x56

Phase - I Total built-up area: 3333 sft

**Ground Floor** 

First Floor

**Top Floor** 

Phase - II Total built-up area: 3600 sft

**Ground Floor** 

First Floor

**Top Floor** 

## Phase - I Total built-up area: 3399 sft

**Ground Floor** 

First Floor

Top Floor

Phase - II Total built-up area: 3600 sft

**Ground Floor** 

First Floor

Top Floor