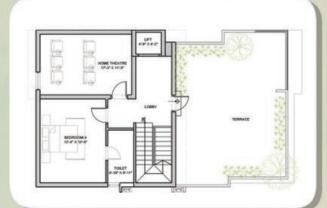

den right behind your Home.



For Every Sancian, Sancia offers 30 feet wide lush Back Gardens with their villa.

Luxuriously located in Tellapur, Sancia Garden Villas, are comprised of tranquility and spectacular gardens. Conveniently located less than 10 minutes away from Gachibowli. This property offers perfect blend of rural and Urban lifestyle. Out of many facilities provided, you can enjoy your private garden space to chill and unwind from city stress. Experience a charmed life here at Sancia that puts you where you're meant to be.







East Facing Villa 224 Sq. Yds.

**Plot Dimension** 

36x56

Phase - I Total built-up area: 3333 sft

**Ground Floor** 



First Floor



**Top Floor** 



Phase - II Total built-up area: 3600 sft

**Ground Floor** 



First Floor



**Top Floor** 









## Phase - I Total built-up area: 3399 sft

**Ground Floor** 



First Floor



Top Floor



Phase - II Total built-up area: 3600 sft

**Ground Floor** 



First Floor



Top Floor







Green is the prime color of Sancia, and that from which its loveliness arises.



## Witness the Grandeur of Back Garden





## In the blend of Leisure & Luxury





Wi-fi Enabled Community | Open Gym | Guest Rooms | Jogging Track | Children Play Area Banquet Hall | Basket Ball | Club House | Badminton Court | Tennis Court





Ph: +91 9100 52 52 52, +91 9100 76 76 76

www.radheyconstructions.com E-mail: sales@radheyconstructions.com
Sancia Homes, Survey No: 10 & 11 Osman Nagar, Near Govt Girls Hostel, RC Puram (Mandal), Sangareddy (Dist), Telangana - 502300