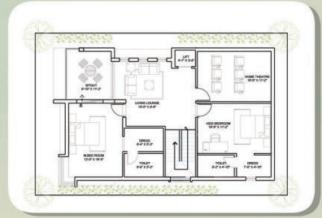

East Facing Villa 224 Sq. Yds.

**Plot Dimension** 

36x56

Phase - I Total built-up area: 3333 sft

**Ground Floor** 

First Floor

**Top Floor** 

Phase - II Total built-up area: 3600 sft

**Ground Floor** 

First Floor

**Top Floor** 

## Phase - I Total built-up area: 3399 sft

**Ground Floor** 

First Floor

Top Floor

Phase - II Total built-up area: 3600 sft

**Ground Floor** 

First Floor

Top Floor