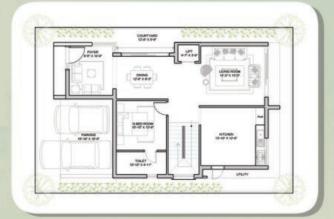

## Phase - I Total built-up area: 3399 sft

**Ground Floor** 

First Floor

Top Floor

Phase - II Total built-up area: 3600 sft

**Ground Floor** 

First Floor

Top Floor