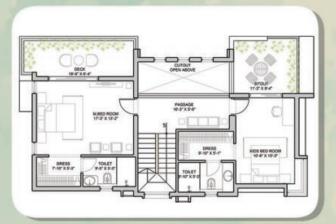

East Facing Villa 224 Sq. Yds.

**Plot Dimension** 

36x56

Phase - I Total built-up area: 3333 sft

**Ground Floor** 

First Floor

**Top Floor** 

Phase - II Total built-up area: 3600 sft

**Ground Floor** 

First Floor

**Top Floor** 

## Phase - I Total built-up area: 3399 sft

**Ground Floor** 

First Floor

Top Floor

Phase - II Total built-up area: 3600 sft

**Ground Floor** 

First Floor

Top Floor