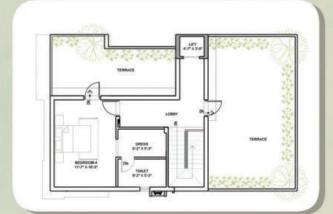

East Facing Villa 224 Sq. Yds.

**Plot Dimension** 

36x56

Phase - I Total built-up area: 3333 sft

**Ground Floor** 

First Floor

**Top Floor** 

Phase - II Total built-up area: 3600 sft

**Ground Floor** 

First Floor

**Top Floor** 

## Phase - I Total built-up area: 3399 sft

**Ground Floor** 

First Floor

Top Floor

Phase - II Total built-up area: 3600 sft

**Ground Floor** 

First Floor

Top Floor