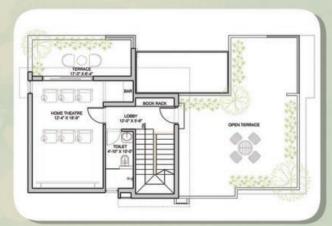

East Facing Villa 224 Sq. Yds.

**Plot Dimension** 

36x56

Phase - I Total built-up area: 3333 sft

**Ground Floor** 

First Floor

**Top Floor** 

Phase - II Total built-up area: 3600 sft

**Ground Floor** 

First Floor

**Top Floor** 

## Phase - I Total built-up area: 3399 sft

**Ground Floor** 

First Floor

Top Floor

Phase - II Total built-up area: 3600 sft

**Ground Floor** 

First Floor

Top Floor