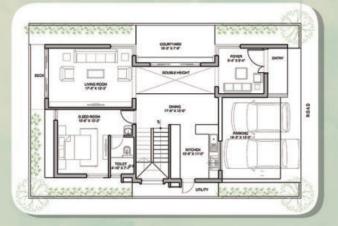

East Facing Villa 224 Sq. Yds.

**Plot Dimension** 

36x56

Phase - I Total built-up area: 3333 sft

**Ground Floor** 

First Floor

**Top Floor** 

Phase - II Total built-up area: 3600 sft