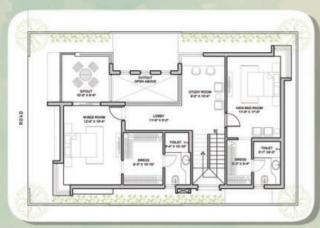

East Facing Villa 224 Sq. Yds.

**Plot Dimension** 

36x56

Phase - I Total built-up area: 3333 sft

**Ground Floor** 

First Floor

**Top Floor** 

Phase - II Total built-up area: 3600 sft

**Ground Floor** 

First Floor

**Top Floor** 