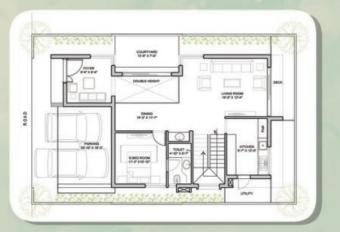

East Facing Villa 224 Sq. Yds.

**Plot Dimension** 

36x56

Phase - I Total built-up area: 3333 sft

**Ground Floor** 

First Floor

**Top Floor** 

Phase - II Total built-up area: 3600 sft