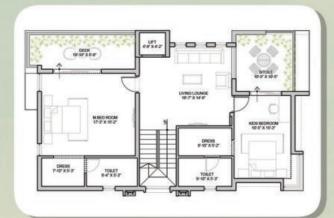

East Facing Villa 224 Sq. Yds.

**Plot Dimension** 

36x56

Phase - I Total built-up area: 3333 sft

**Ground Floor** 

First Floor

**Top Floor** 

Phase - II Total built-up area: 3600 sft

**Ground Floor** 

First Floor

**Top Floor** 

## Phase - I Total built-up area: 3399 sft

**Ground Floor** 

First Floor

Top Floor

Phase - II Total built-up area: 3600 sft

**Ground Floor** 

First Floor

Top Floor