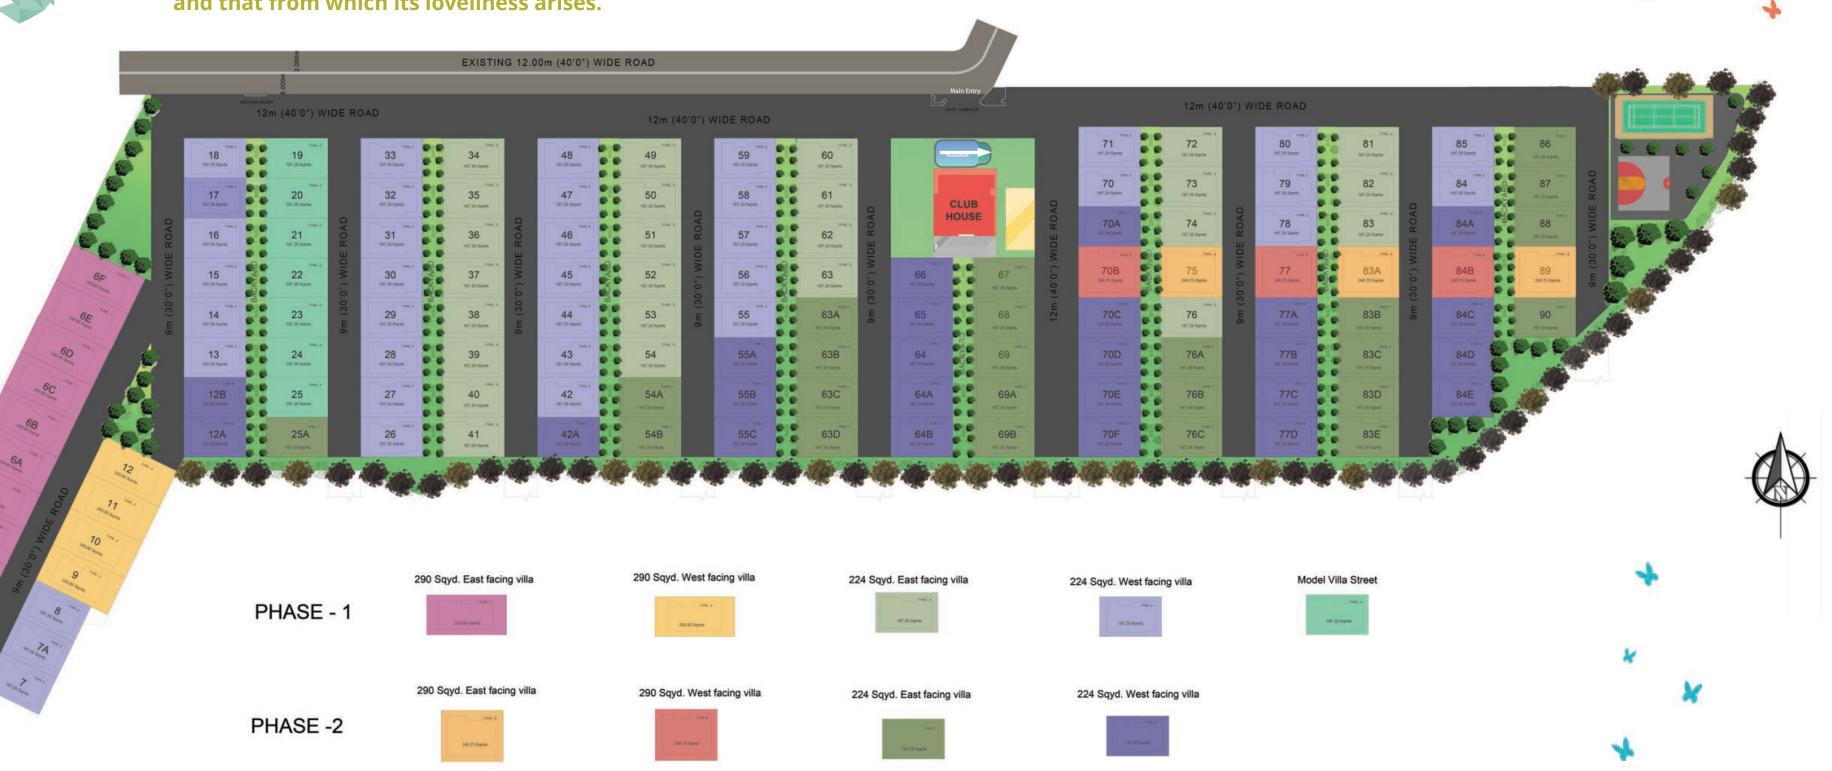

## Imagine a Garden right behind your Home.

For Every Sancian, Sancia offers 30 feet wide lush Back Gardens with their villa.

Luxuriously located in Tellapur, Sancia Garden Villas, are comprised of tranquility and spectacular gardens. Conveniently located less than 10 minutes away from Gachibowli. This property offers perfect blend of rural and Urban lifestyle. Out of many facilities provided, you can enjoy your private garden space to chill and unwind from city stress. Experience a charmed life here at Sancia that puts you where you're meant to be.