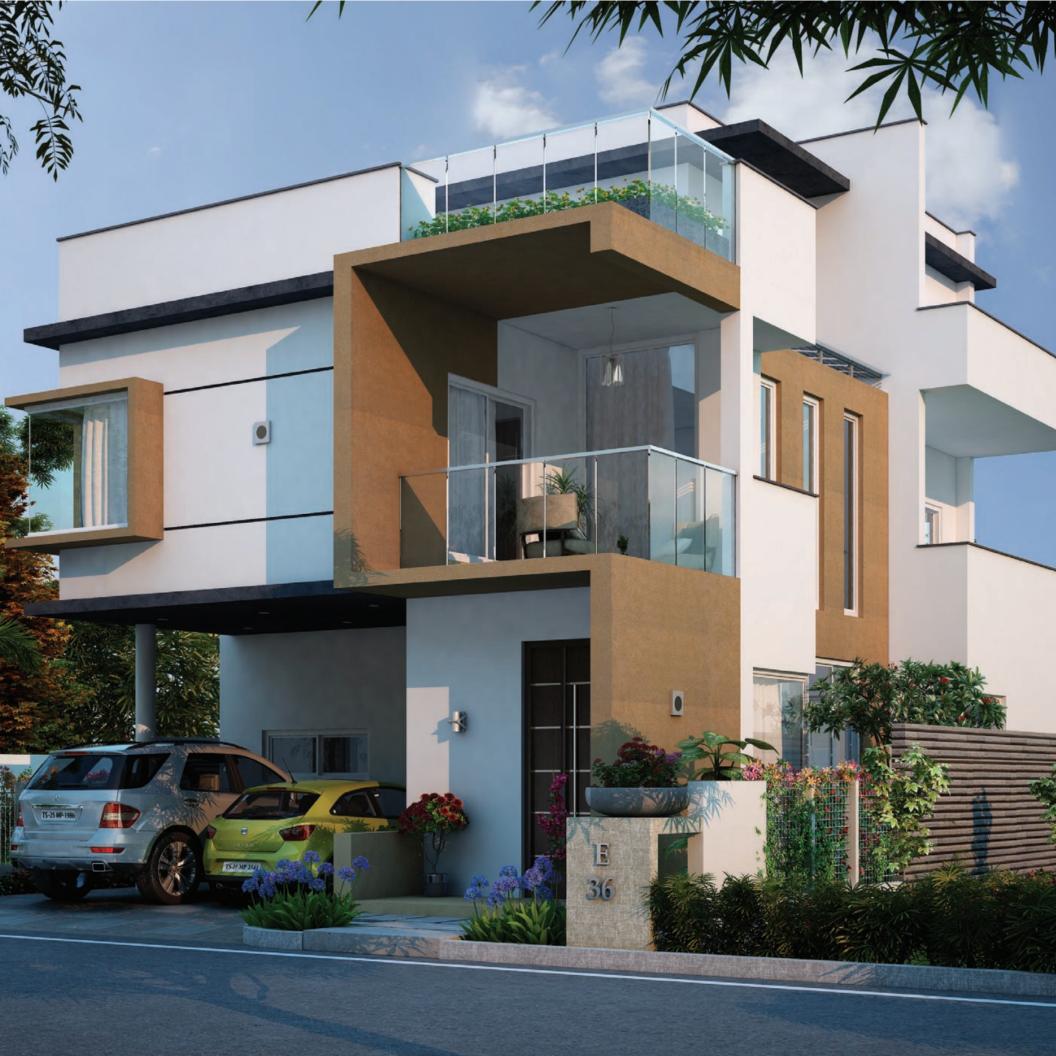

East Facing Villa 224 Sq. Yds.

**Plot Dimension** 

36x56

Phase - I Total built-up area: 3333 sft

**Ground Floor** 

First Floor

**Top Floor** 

Phase - II Total built-up area: 3600 sft