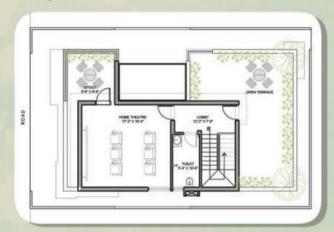

East Facing Villa 224 Sq. Yds.

**Plot Dimension** 

36x56

Phase - I Total built-up area: 3333 sft

**Ground Floor** 

First Floor

**Top Floor** 

Phase - II Total built-up area: 3600 sft

**Ground Floor** 

First Floor

**Top Floor** 